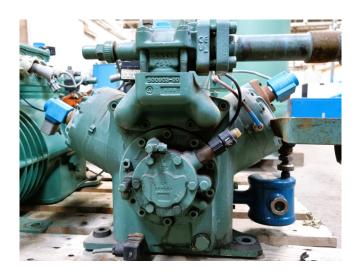

#### Used Bitzer 6F-50.2Y-40P

Used Bitzer 6F-50.2Y-40P semihermetic reciprocating compressor on Freon with a sight glass. The compressor has a displacement of 151,6 m<sup>3</sup>/h.

\*Why choose for HOSBV? Were not only the largest used refrigeration specialist in Europe, but also, we deliver all equipment including an extensive test, warranty and industrial cleaning. \*Optional we can also perform a new paint job and arrange the logistics.