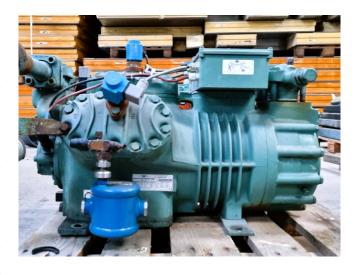

#### Used Bitzer 6F-50.2Y-40P

Used Bitzer 6F-50.2Y-40P semihermetic reciprocating compressor on Freon with a sight glass. The compressor has a displacement of 151,6 m<sup>3</sup>/h.

\*Why choose for HOSBV? Were not only the largest used refrigeration specialist in Europe, but also, we deliver all equipment including an extensive test, warranty and industrial cleaning. \*Optional we can also perform a new paint job and arrange the logistics.