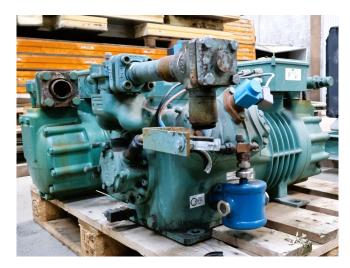

#### Used Bitzer 6F-50.2Y-40P

Used Bitzer 6F-50.2Y-40P semihermetic reciprocating compressor on Freon with a sight glass. The compressor has a displacement of 151,6 m<sup>3</sup>/h.

\*Why choose for HOSBV? Were not only the largest used refrigeration specialist in Europe, but also, we deliver all equipment including an extensive test, warranty and industrial cleaning. \*Optional we can also perform a new paint job and arrange the logistics.