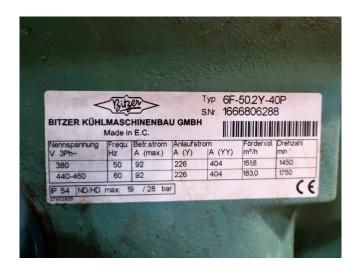

## **Specifications**

| Brand             | Bitzer         |
|-------------------|----------------|
| Туре              | 6F-50.2Y-40P   |
| Refrigerant       | Freon          |
| kW at 0°C/+40°C   | 121,6          |
| kW at -5°C/+40°C  | 101,3          |
| kW at -10ºC/+40ºC | 83,6           |
| kW at -20ºC/+40ºC | 54,9           |
| kW at -30ºC/+40ºC | 33,8           |
| kW at -40°C/+40°C | 18,6           |
| Unloaded Start    | ✓              |
| Capacity Control  | 1              |
| Sight Glass       | ✓              |
| m3 / h            | 151,6          |
| Remarks           | Y.o.b. 2004    |
| Weight in kg.     | 241            |
| Sizes             | 820x700x480 mm |
|                   | (LxWxH)        |

#### Used Bitzer 6F-50.2Y-40P

Used Bitzer 6F-50.2Y-40P semihermetic reciprocating compressor on Freon with a sight glass. The compressor has a displacement of 151,6 m<sup>3</sup>/h.

\*Why choose for HOSBV? Were not only the largest used refrigeration specialist in Europe, but also, we deliver all equipment including an extensive test, warranty and industrial cleaning. \*Optional we can also perform a new paint job and arrange the logistics.