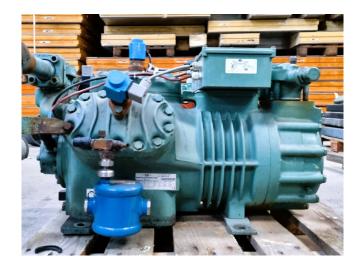

#### Used Bitzer 6F-50.2Y-40P

Used Bitzer 6F-50.2Y-40P semihermetic reciprocating compressor on Freon with a sight glass. The compressor has a displacement of 151,6 m<sup>3</sup>/h.

\*Why choose for HOSBV? Were not only the largest used refrigeration specialist in Europe, but also, we deliver all equipment including an extensive test, warranty and industrial cleaning. \*Optional we can also perform a new paint job and arrange the logistics.