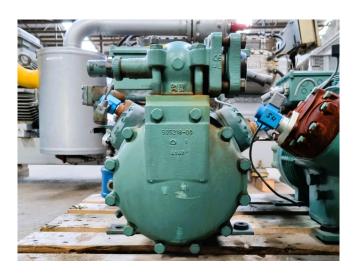

#### Used Bitzer 6F-50.2Y-40P

Used Bitzer 6F-50.2Y-40P semihermetic reciprocating compressor on Freon with a sight glass. The compressor has a displacement of 151,6 m<sup>3</sup>/h.

\*Why choose for HOSBV? Were not only the largest used refrigeration specialist in Europe, but also, we deliver all equipment including an extensive test, warranty and industrial cleaning. \*Optional we can also perform a new paint job and arrange the logistics.